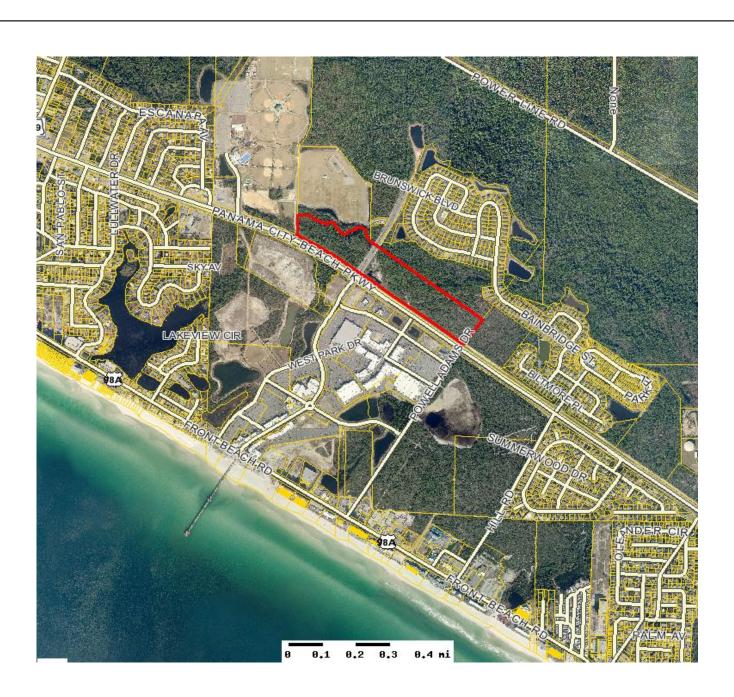

| Bay County Property Appraiser      |                              |                |         |
|------------------------------------|------------------------------|----------------|---------|
| Parcel: 32739-020-005 Acres: 42.18 |                              |                |         |
| Name:                              | ST JOE PAPER COMPANY         | Land Value     | 6580080 |
| Site:                              | 15800 PANAMA CITY BEACH PKWY | Building Value | 750     |
| Sale:                              |                              | Misc Value     | 0       |
| Mail:                              | C/O DENIECE HUTCHISON        | Just Value     | 6580830 |
|                                    | 133 S. WATERSOUND PKWY       | Assessed Value | 0       |
|                                    | WATERSOUND, FL 32413         | Exempt Value   | 0       |
|                                    |                              | Taxable Value  | 0       |